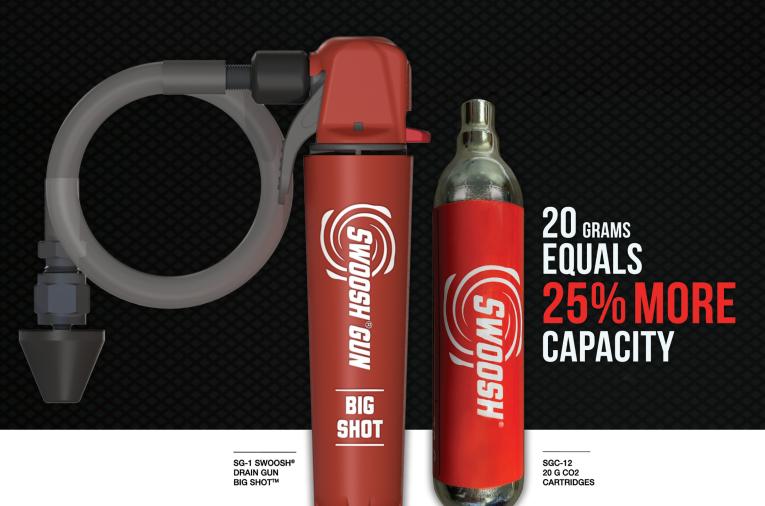

The SWOOSH® Drain Gun is designed to blow out drain lines instantly. New larger 20 gram SWOOSH CO2 cartridges deliver 800 PSI of oil free air to clear the line, with 25% more capacity. Each unit comes equipped with a tapered fitting to work on 3/8in. - 3/4in. drain openings. Flexible hose assembly maneuvers through cabinets, coils and hard to reach drains. Reduces labor costs and time on service calls.

| Cat.# | Model  | Description                   |  | No. |
|-------|--------|-------------------------------|--|-----|
| 44798 | SG-1   | 20G SW00SH Drain Gun Big Shot |  |     |
| 44799 | SGC-12 | 20 G CO2 Cartridges           |  |     |