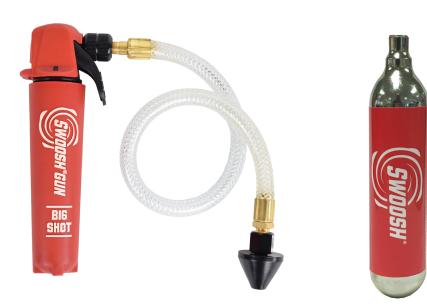

The SWOOSH® Drain Gun is designed to blow out drain lines instantly. New larger 20 gram SWOOSH CO2 cartridges deliver 800 PSI of oil free air to clear the line, with 25% more capacity. Each unit comes equipped with a tapered fitting to work on 3/8in. - 3/4in. drain openings. Flexible hose assembly maneuvers through cabinets, coils and hard to reach drains. Reduces labor costs and time on service calls.

| Cat.# | Model  | Description                   |  | No. |
|-------|--------|-------------------------------|--|-----|
| 44798 | SG-1   | 20G SW00SH Drain Gun Big Shot |  |     |
| 44799 | SGC-12 | 20 G CO2 Cartridges           |  |     |